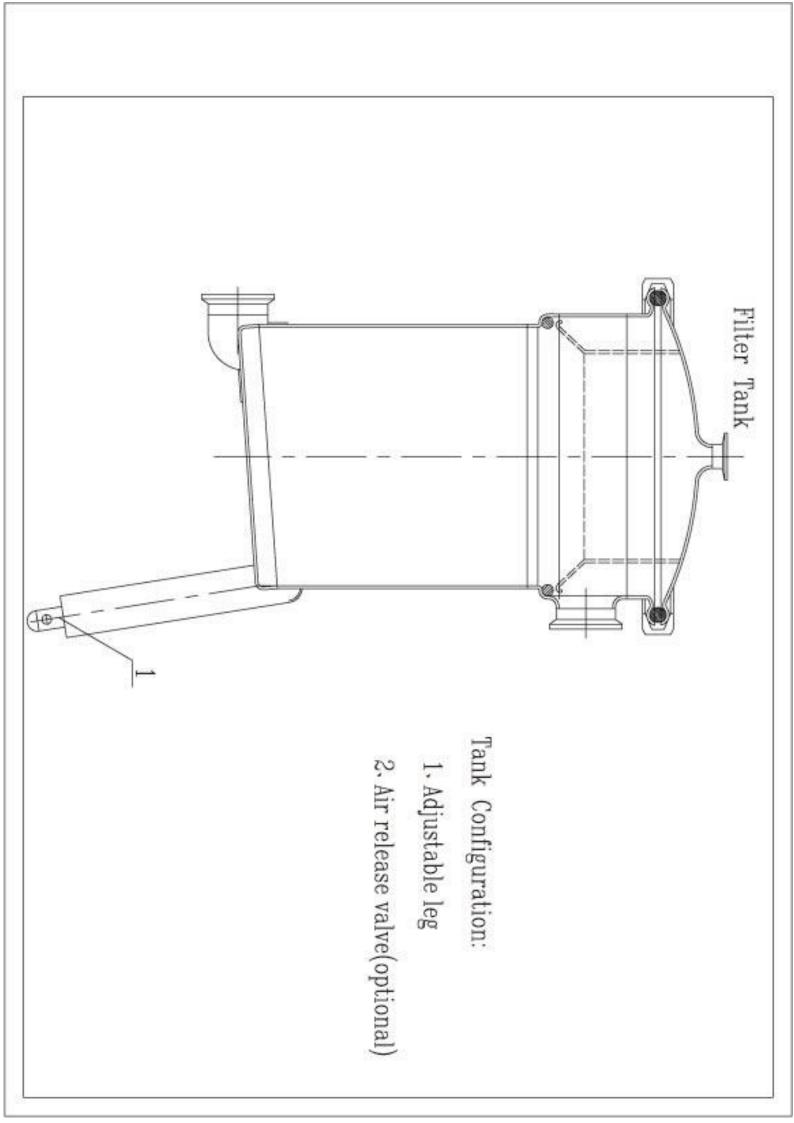

release valve (optional)

## Technical data sheet for filter tank

| Effective<br>volume<br>(L) | Tank<br>length<br>(mm) | Internal<br>diameter of<br>tank(mm) | Total height of<br>equipment (mm) | Diameter of<br>material feeding<br>and discharging<br>port (mm) | Quantity of filter screen tank equipped (No.) |
|----------------------------|------------------------|-------------------------------------|-----------------------------------|-----------------------------------------------------------------|-----------------------------------------------|
| 20                         | 425                    | 298                                 | 750                               | 50                                                              | 40、80、100、200                                 |